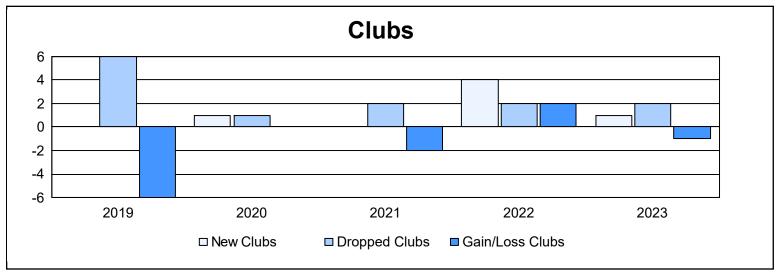

District 310 D As of June 2023 Cumulative

| Year      | New<br>Clubs | Dropped<br>Clubs | Gain/<br>Loss<br>Clubs | New<br>Members | Charter<br>Members | Reinstate<br>Members | Transfer<br>Members | Total<br>Member<br>Added | Total<br>Members<br>Dropped | Gain/<br>Loss<br>Members |
|-----------|--------------|------------------|------------------------|----------------|--------------------|----------------------|---------------------|--------------------------|-----------------------------|--------------------------|
| 2018-2019 | 0            | 6                | -6                     | 85             | 14                 | 20                   | 24                  | 143                      | 429                         | -286                     |
| 2019-2020 | 1            | 1                | 0                      | 107            | 55                 | 8                    | 18                  | 188                      | 299                         | -111                     |
| 2020-2021 | 0            | 2                | -2                     | 153            | 8                  | 5                    | 2                   | 168                      | 222                         | -54                      |
| 2021-2022 | 4            | 2                | 2                      | 109            | 118                | 8                    | 6                   | 241                      | 193                         | 48                       |
| 2022-2023 | 1            | 2                | -1                     | 117            | 35                 | 18                   | 4                   | 174                      | 289                         | -115                     |
| Average   | 1            | 3                | -1                     | 114            | 46                 | 12                   | 11                  | 183                      | 286                         | -104                     |